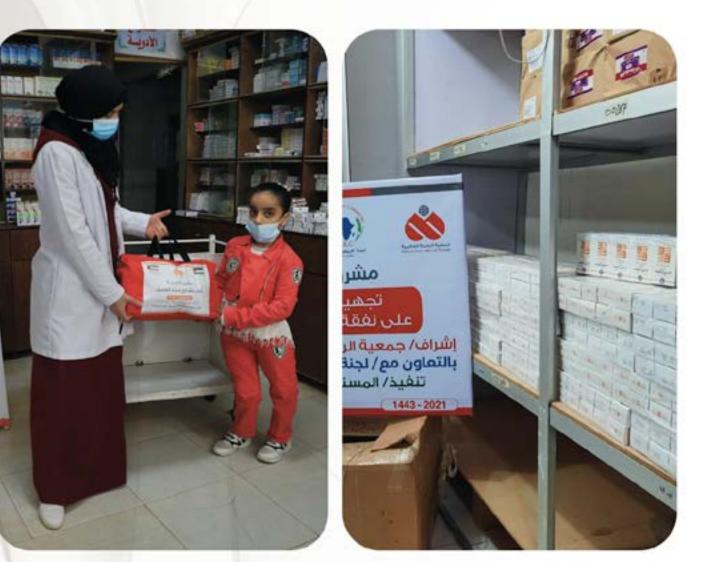

### صيدلية

| التكلفة (د.ك) | الدولة                            | r |
|---------------|-----------------------------------|---|
| 5,000         | الصومال (تجييز)                   | 1 |
| 7,280         | اليمن، الصومال (تجهيز)            | 2 |
| 14,000        | اليمن (بناء وتجهيز)               | 3 |
| 20,000        | الصومال - موريتانيا (بناء وتجهيز) | 4 |

### حقيبة طبية

| (ط. به) کندنده | الدولة    |   |
|----------------|-----------|---|
| 30             | لبنان     | 1 |
| 56             | اليمن     | 2 |
| 110            | موريتانيا | 3 |

عبارة عن مستودع طبي ونقطة طبية للاستشارات، ومعدات وأدوية طبية.