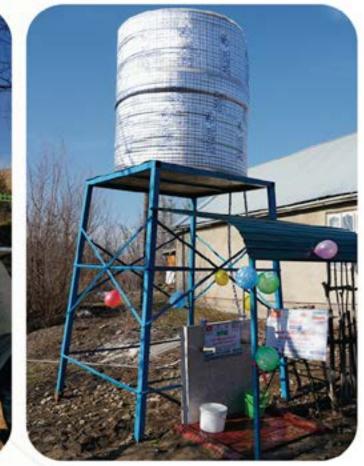

#### رقم الترخيص ج 39 / أخ 2 / 2024

الما، عماد الحياة، وسبب البقاء، لا يدرك عظيم نعمته إلا من حُرِمها، وصدق الله إذ يقول: ﴿ **وَجَعَلُنَا مِنَ المَّاء كُلَّ شَيْءٍ حَيَّ أَفَلاَ يُؤْمِنُونَ**﴾ (الأنياء:30)، لذا كان من أفضل الصدقة سُقيا الماء، ومن أعظم الأجور توفيره لكل كبدٍ رطبة، وقد دخل رجل الجنة بسقي كلب عطشان، فما بالك بسقي الإنسان (( وهنا؛ تجدون باقة متنوعة من مشاريع المياه والآبار في انتظار دعمكم وعطائكم الكريم.

# براد ماء

| التكلية (د.ك)                       | الدولة    | r |
|-------------------------------------|-----------|---|
| (بلاستيك 2 منغية ) 50               | سريلانكا  | 1 |
| (بلاستيك 2 + حنفية) <b>60</b>       | لينان     | 2 |
| (م التر + 2 حندية، ستيل) <b>126</b> | سوريا     | 3 |
| (Realise 2) 150                     | بنغلاديش  | 4 |
| 200 (2 جنفية)                       | موريتانيا | 5 |
| (376 لتر + 3 حتقية) 200             | السودان   | 6 |
| (بلاستيك ، 403                      | اليمن     | 7 |