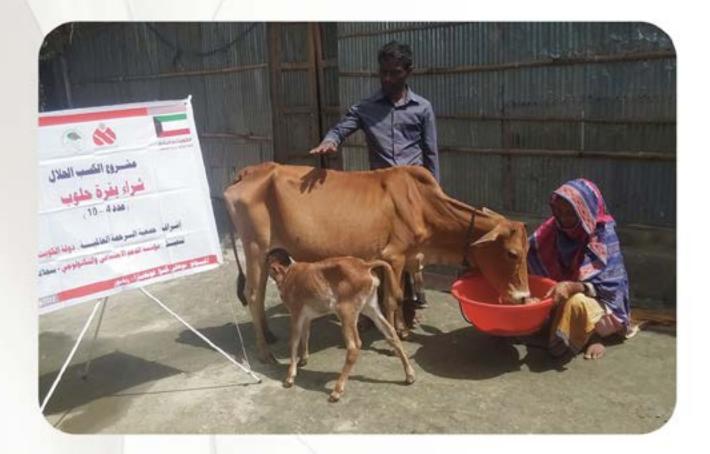

## بقرة حلوب

يهـدف المشـروع لإعانـة الأسـر المحتاجة بتوفيـر مصدر كسـب حلال ينقلها من الاحتيـاج إلى الإنتـاج، ومن انتظار المساعدة إلى الاستغناء.

| *  | التكلفة (د.ك) | الدولة                    | ٢   |
|----|---------------|---------------------------|-----|
| 9  | 150           | نييال                     | 1   |
| 10 | 185           | الصومال                   | 2   |
| 11 | 200           | سريلائكا                  | 3   |
| 12 | 210           | الليجر (بترة حلوب، تسمين) | - 4 |
| 13 | 250           | الصين (تسمين)             | 5   |
| 14 | 250           | تنزانيا                   | 6   |
| 15 | 180-250       | بلغلاديش (حلوب - تسمين)   | 7   |
| 17 | 260           | ULÉ                       | 8   |