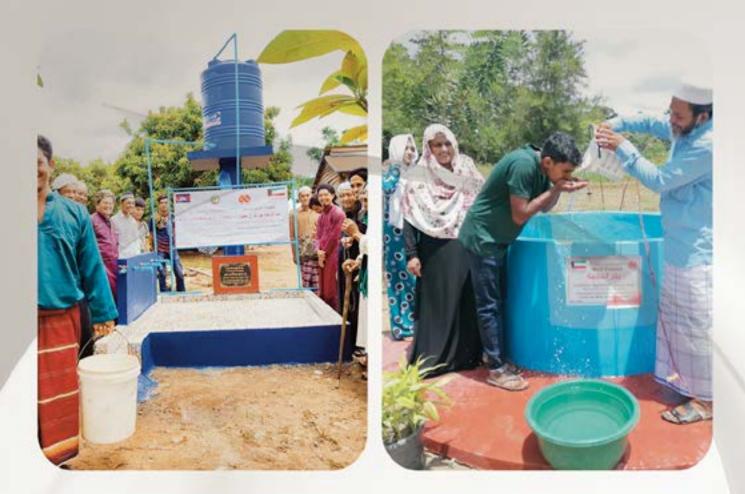

#### رقم الترخيص ج 39 / أخ 2 / 2024

الما، عماد الحياة، وسبب البقاء، لا يدرك عظيم نعمته إلا من حُرِمها، وصدق الله إذ يقول: ﴿ **وَجَعَلُنَا مِنَ المَّاء كُلَّ شَيْءٍ حَيَّ أَفَلاَ يُؤْمِنُونَ**﴾ (الأنياء:30)، لذا كان من أفضل الصدقة سُقيا الماء، ومن أعظم الأجور توفيره لكل كبدٍ رطبة، وقد دخل رجل الجنة بسقي كلب عطشان، فما بالك بسقي الإنسان (( وهنا؛ تجدون باقة متنوعة من مشاريع المياه والآبار في انتظار دعمكم وعطائكم الكريم.

## وقفية الآبار

ساهم في وقفية يصرف من ريعها على حضر الآبار وتوفير برادات المياه، فهي من أعظم أنواع الصدقة، لتوفير مياه الشرب النقية لسكان المناطق التي لا تتوفر فيها المياه، ولك بكلٌ قطرة أجر .