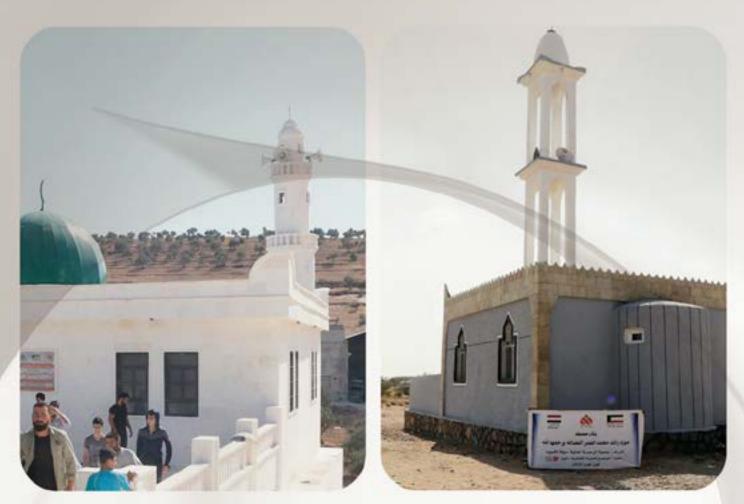

# المساجد

عن عثمان بن عفان الله الله عن عثمان بن عفان الله عن عثمان بن عفان الله عنه وجه اللله بنى اللله له من بنى مسجداً يبتغي به وجه الله بنى الله له مثله في الجنة (متن عليه)

رقم الترخيص ج 39 / أخ 1 / 2024

للمسجد دور عظيم في الإسلام، فهو أول مشروع للنبي في في المدينة، وبه بدأ تكوين وبناء المجتمع المسلم، وهو المنطلق الأكبر للدعوة إلى الله، حيث أنه مرتبط بحياة المسلم في كل جوانبها، وهو بيت الله في الأرض، وفيه تقام الصلوات الخمس، ويتلى كتاب الله، ويذكر المؤمنون ربهم، ويقيمون وجوههم ﴿وَأَقِيمُوا وُجُوهَكُمُ عِنْدَ كُلُ مَسْجِدٍ﴾ (الأعراف: 29)، ويناجون ربهم، ويتعلمون فيه الأحكام والسنن، ويتعرفون فيه على الحلال والحرام، وينطلقون منه لنشر الهدى ونفع الناس، ولهذا حرصت الرحمة العالمية على بناء المساجد، وأولتها اهتماماً كبيراً في المجتمعات، حتى يشع من مناثرها صوت الحق الصداح، ويفيض من منابرها منهج الهدى والفلاح.

٥ الصور المرفقة استرشادية

الفهرس

صورة استرشادية