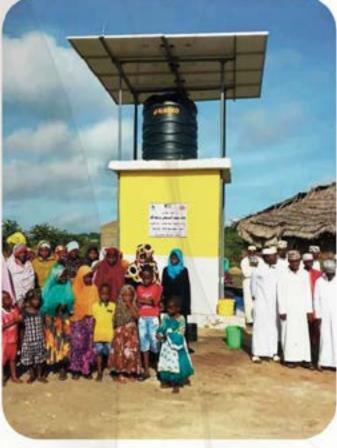

# اليمن

| التعلقة<br>(د.ك) | مدة الإنجاز<br>(أشهر) | عدد المستفيدين<br>(فرد) | عمق البئر<br>(م) | ¢ |
|------------------|-----------------------|-------------------------|------------------|---|
| 4,255            | 6                     | 2,000                   | 40               | 1 |
| 5,290            | 6                     | 2,000                   | 50               | 2 |
| 7,107            | 6                     | 3,000                   | 30               | 3 |
| 25,091           | 7                     | 6,500                   | 150              | 4 |
| 41,819           | 8                     | 7,500                   | 250              | 5 |

مl: مضخة - خزان 3،000 لتر ألواح طاقة شمسية وشبكة تمديد وحوض ماء.

م2: مضخة - خزان 4.000 لتر ألواح طاقة شمسية وشبكة تمديد وحوض ماء.

م3: مضغة - خزان 10.000 لتر ألواح طاقة شمسية وشبكة تمديد وحوض ماء.

م4 – 5: ارتوازي مع مضخة كهربائية تعمل بالطافة الشمسية وخزان 30.000 لتر وشبكة تمديد وحوض ماء.