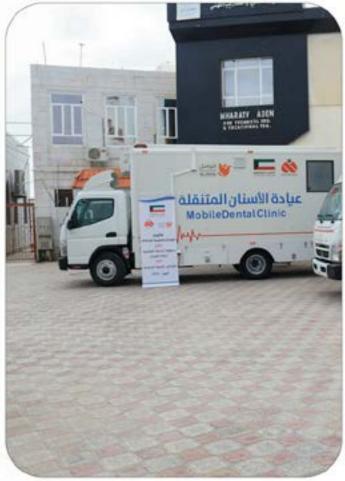

# مشروعات طبية

عن أبي هريرة قال: قال رسول الله ﷺ: والله في عون العبد ما كان العبد في عون أخيه. (صحيح مسلم)

أقسى ما في الوجود آهات مريض لا تجد آذاناً صاغية، وصرخات موجوع لا تجد كفاً حائية، وآلام مكلوم لا تجد ترياقاً وسكينة، وكم من يبحث عمن ينظر إليه بعين العطف، ويعود عليه بلحظات الرحمة، والرحمة العالمية أتاحت في ذلك خير باب للإحسان، انطلاقاً من قول المصطفى في : (من ضرج عن مؤمن كرية من كرب الدنيا فرج الله عنه كرية من كرب يوم القيامة) (رواء سلم)، من خلال المساهمة في إبراء المريض المكروب، خاصة ومؤشرات الرعاية الصحية في أدنى مستوياتها: وفقاً لبيانات البنك الدولي، فامدد يداً حانية، عسى المولى أن يكتب بها الشفاء، ويحل بها عليك الخير والبركة.

## قوافل طبية

الدولة

الصين

۴

1