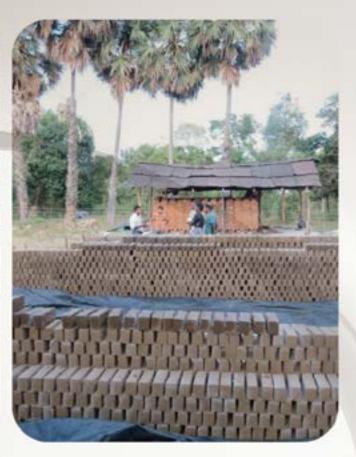

## تصنيع طابوق أحمر (منزلي) فرن خبز منزلي

تأمين مصنع للطوب يخلق فرص عمل لكثير من الأفراد، كما يساهم في توفير وتأمين طابوق لبنائه، فمعاً حتى نوفر لهم فرصاً للعمل ومنزلاً للسكن.

وسيلة سهلة الاستخدام لا تحتاج إلى تدريب، خفيفة غائباً، كهربائية تؤمن الخبز والذي يعدُّ القوت الأساسي في غالب الدول.