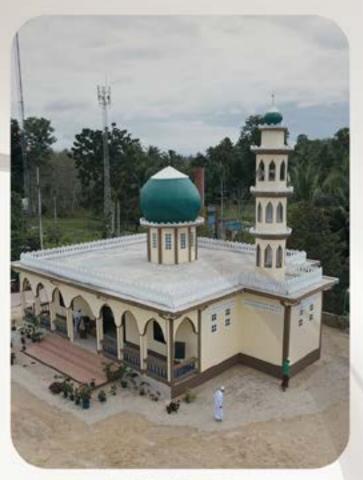

# المساجد

عن عثمان بن عفان الله الله عن عثمان بن عفان الله عن عثمان بن عفان الله عنه وجه اللله بنى اللله له من بنى مسجداً يبتغي به وجه الله بنى الله له مثله في الجنة (متن عليه)

رقم الترخيص ج 39 / أخ 1 / 2024

للمسجد دور عظيم في الإسلام، فهو أول مشروع للنبي في في المدينة، وبه بدأ تكوين وبناء المجتمع المسلم، وهو المنطلق الأكبر للدعوة إلى الله، حيث أنه مرتبط بحياة المسلم في كل جوانبها، وهو بيت الله في الأرض، وفيه تقام الصلوات الخمس، ويتلى كتاب الله، ويذكر المؤمنون ربهم، ويقيمون وجوههم ﴿وَأَقِيمُوا وُجُوهَكُمُ عِنْدَ كُلُ مَسْجِدٍ﴾ (الأعراف: 29)، ويناجون ربهم، ويتعلمون فيه الأحكام والسنن، ويتعرفون فيه على الحلال والحرام، وينطلقون منه لنشر الهدى ونفع الناس، ولهذا حرصت الرحمة العالمية على بناء المساجد، وأولتها اهتماماً كبيراً في المجتمعات، حتى يشع من مناثرها صوت الحق الصداح، ويفيض من منابرها منهج الهدى والفلاح.