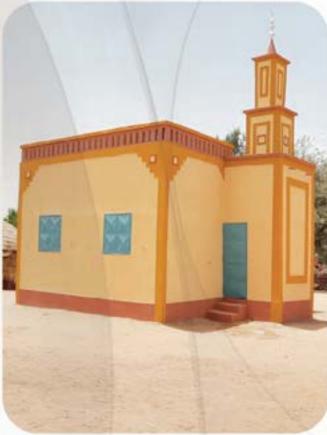

# المساجد

عن عثمان بن عفان الله الله عن عثمان بن عفان الله عن عثمان بن عفان الله عنه وجه اللله بنى اللله له من بنى مسجداً يبتغي به وجه الله بنى الله له مثله في الجنة (متن عليه)

رقم الترخيص ج 39 / أخ 1 / 2024

للمسجد دور عظيم في الإسلام، فهو أول مشروع للنبي في في المدينة، وبه بدأ تكوين وبناء المجتمع المسلم، وهو المنطلق الأكبر للدعوة إلى الله، حيث أنه مرتبط بحياة المسلم في كل جوانبها، وهو بيت الله في الأرض، وفيه تقام الصلوات الخمس، ويتلى كتاب الله، ويذكر المؤمنون ربهم، ويقيمون وجوههم ﴿وَأَقِيمُوا وُجُوهَكُمُ عِنْدَ كُلُ مَسْجِدٍ﴾ (الأعراف: 29)، ويناجون ربهم، ويتعلمون فيه الأحكام والسنن، ويتعرفون فيه على الحلال والحرام، وينطلقون منه لنشر الهدى ونفع الناس، ولهذا حرصت الرحمة العالمية على بناء المساجد، وأولتها اهتماماً كبيراً في المجتمعات، حتى يشع من مناثرها صوت الحق الصداح، ويفيض من منابرها منهج الهدى والفلاح.

٥ الصور المرفقة استرشادية

الفهرس

صورة استرشادية