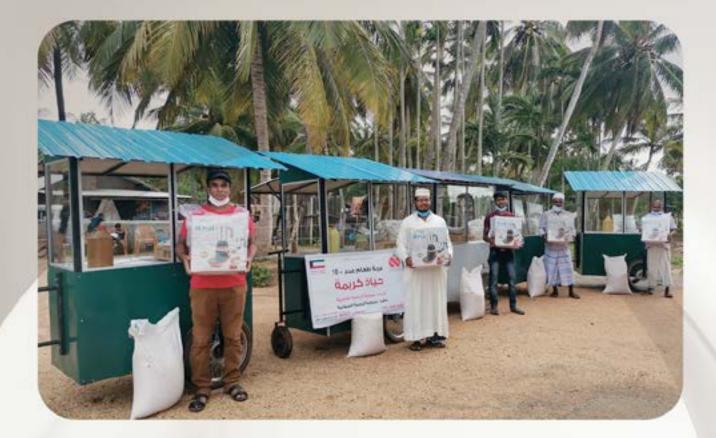

## إحياء قرية

مجموعة من مشاريع كسب الحلال المتنوعة لإحياء قرية فقيرة بالحركة وأسباب الرزق، وتوفير فرص عمل للعاطلين، وإعالة الأسر الأشد احتياجاً.

| التكلفة (د.ك) | الدولة                     |   |
|---------------|----------------------------|---|
| 15,000        | اليوسنة - ألبانيا - كوسوفا | 1 |

تتضمن 5 جرارات زراعية، 4 بقرات حلوب، و5 صوبة زراعية، و10 ماكينات خياطة، و7 رؤوس غنم.

10

الفهرس