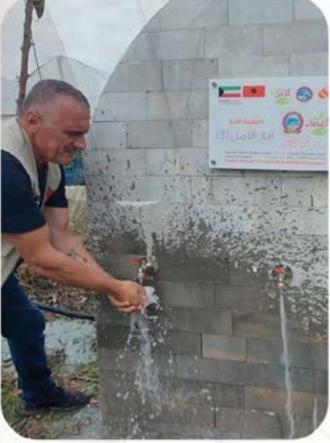

#### رقم الترخيص ج 39 / أخ 2 / 2024

الما، عماد الحياة، وسبب البقاء، لا يدرك عظيم نعمته إلا من حُرِمها، وصدق الله إذ يقول: ﴿ **وَجَعَلُنَا مِنَ المَّاء كُلَّ شَيْءٍ حَيَّ أَفَلاَ يُؤْمِنُونَ**﴾ (الأنياء:30)، لذا كان من أفضل الصدقة سُقيا الماء، ومن أعظم الأجور توفيره لكل كبدٍ رطبة، وقد دخل رجل الجنة بسقي كلب عطشان، فما بالك بسقي الإنسان (( وهنا؛ تجدون باقة متنوعة من مشاريع المياه والآبار في انتظار دعمكم وعطائكم الكريم.

## وقفية الآبار

ساهم في وقفية يصرف من ريعها على حضر الآبار وتوفير برادات المياه، فهي من أعظم أنواع الصدقة، لتوفير مياه الشرب النقية لسكان المناطق التي لا تتوفر فيها المياه، ولك بكلٌ قطرة أجر .