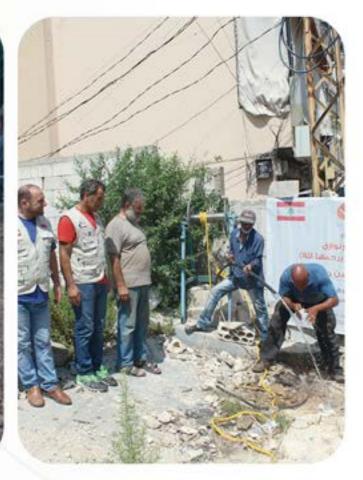

# الكسب الحلال

عن الزبير بن العوام رضي الله عنهما قال: قال النبي على الله عنهما قال النبي على الله بها أحدكم حبله فيأتي بحزمة الحطب على ظهره فيبيعها فيكف الله بها وجهه خير له من أن يسأل الناس أعطوه أو منعوه. (محيع البغاري)

#### رقم الترخيص ج 39 / ت ج خ 2 / 2024

حتُّ الإسلام على العمل الشريف، والكسب الحلال، الذي يحفظ للإنسان كرامته، ويصون ماء وجهه، فبالعمل يتحول الفرد من آخذ إلى معطي، وبالكسب يتحول من الاحتياج إلى الإنتاج، كما أن عدم توفر فرص العمل وانتشار البطالة يزيد من نسبة الجريمة في المجتمع، فمشروع الكسب الحلال خير شامل، وبركة متكاملة، وتعزيز لاستقرار المجتمعات.