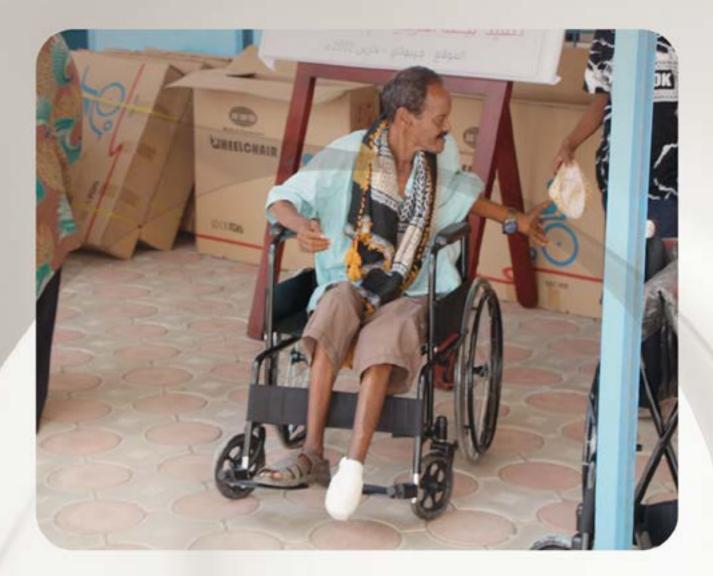

- ما: مضخة كهربائية، خزان 250 لتر.
- م2 : مضخة كهربائية، خزان 400 لتر.
- م3: مضخة كهربائية مع 2 دورة مياه، خزان 400 لتر.
- ما: خزان 500 لتر مضخة كهربائية.
- م2: خزان 1,000 لتر وملحق به دورات مياه، الآبار للشرب والاستخدامات الأخرى.