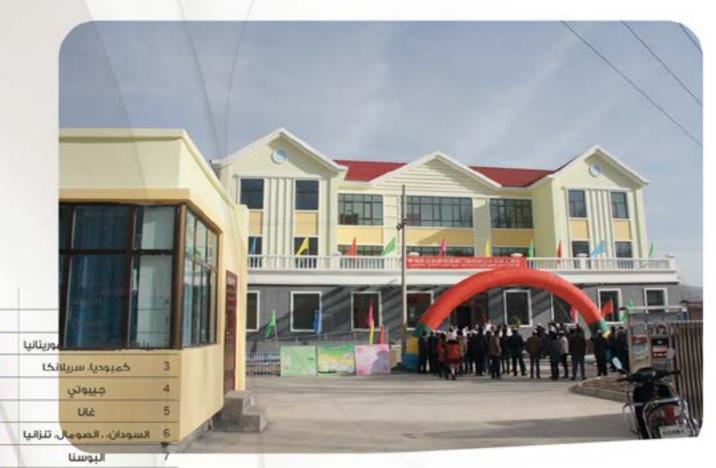

81

اليمن(عامة) 8

| 2024/4 1/ 39 5 | 1 |
|----------------|---|
| أثيوبيا        | 9 |

| 20 | uc/ | var | مرکز د |
|----|-----|-----|--------|
|    |     | ··· |        |

| (alla) | الساحة<br>(4) | عدد المنتقيدين<br>(قره) | عدد<br>الغرف | الدولة    | 1 |
|--------|---------------|-------------------------|--------------|-----------|---|
| 3,600  | 60            | 850                     | 3            | الصين     | 3 |
| 28,324 | 199           | 5,000                   | 7            | 1.117     |   |
| 10,800 | 75            | 3,000                   | 5            | مەريتانيا |   |
| 11,920 | 130           | 1,000                   | 5            | النيجر    | 3 |
| 13,420 | 150           | 1,500                   | 7            |           |   |
| 12,000 | 34            | 500                     | 2            |           |   |
| 21,000 | 68            | 1000                    | 4            | الباتيا   | 4 |
| 28,000 | 105           | 1,500                   | 4            |           |   |
| 24,350 | 200           | 10,000                  | 5            |           |   |
| 18,250 | 140           | 5000                    | 4            | قرغيزيا   | 5 |

| 4.40<br>(4.4) | الساحة<br>(ب) | عدد الستقيدين<br>(فرد) | عدد<br>الغرف | الدولة       | ÷   |
|---------------|---------------|------------------------|--------------|--------------|-----|
| 23,750        | 250           | 2,000                  | 10           | تتزانيا      | 6   |
| 13,000        | 110           | 200                    | 4            | ULĖ          | 7   |
| 35,000        | 105           | 600                    | 5            | البوسنة      | 8   |
| 34,000        | 102           | 2,000                  | 4            |              | 9   |
| 77,000        | 260           | 5,000                  | 11           | ځو سوفا      | 40  |
| 97,750        | 350           | 10,000                 | 6            | اليمن        | 10  |
| 25,000        | 130           | 1,500                  | 3            | جيبوتي       | :11 |
| 107,000       | 250           | 3,000                  | 12           | ليثان (مراء) | 12  |