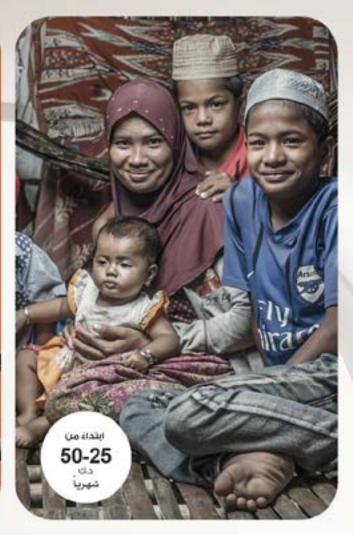

## أنواع كغالات الأيتام

كفالة الرعاية الشاملة؛ كفالة متكاملة للأيتام المقيمين في المجمعات التنموية، حيث يتلقى فيها اليتيم خدمات الرعاية (التعليمية، التربوية، الصحية، الايواء، الإعاشة). الكفالة التخصصية: وتخصص للأيتام الذين يتلقون أحد الرعايات التالية: (رعاية مأوى ومعيشة، رعاية تربية وتعليم، رعاية اجتماعية وصحية)، وتكون مخصصة للمقيمين في المجمعات التنموية (فقط).

كفالة الإعاشة: كفالة جزئية تساهم ليَّ تأمين احتياجات الأيتام الأساسية .

الفھرس

2024/124/392

#### كفالة أسرة متعففة

أسرِّ كريمة مسَّها الضر، ونفوسٌ عفيفة أصابها الجهد، لم يسألوا الناس حتى حسبهم الناس أغنياء من التعفف، وما علموا أنَّ تركهم للسؤال تعفف لا كفاف، وانخفاض صوتهم لا أنَّ خوف بل من عفاف، فساعد المضطر الكريم، وسائد المتعفف الصامت.