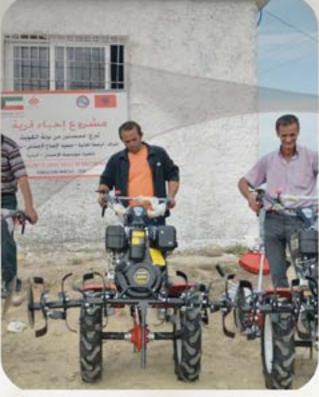

## جرار زراعي

مع توفر الأراضي الخصبة تشتد الحاجة إلى الآلات الزراعية التي تحرث الأرض وتحرك الترية، فشاركنا في إحياء آراضيهم واستخراج خيراتها.

| التكلفة (د.ك) | الدولة                         |   |
|---------------|--------------------------------|---|
| 500           | ألهانها (جرار زراعي يدوي)      | 1 |
| 1,000         | كمبوديا (جرار زراعي صغير كيون) | 2 |
| 1,600         | البوسنة (سغيرائي)              | 3 |
| 15,000        | تنزائيا، الصومال               | 4 |
|               |                                |   |

ما: جرار يدوي لحرث الأرض يستخدم لجر مقطورة صغيرة ويستخدم كمضخة ماء.

## إحياء قرية

مجموعة من مشاريع كسب الحلال المتنوعة لإحياء قرية فقيرة بالحركة وأسباب الرزق، وتوفير فرص عمل للعاطلين، وإعالة الأسر الأشد احتياجاً.

| التكلفة (د.ك) | الدولة                     |   |
|---------------|----------------------------|---|
| 15,000        | اليوسنة - ألبانيا - كوسوفا | 1 |

تتضمن 5 جرارات زراعية، 4 بقرات حلوب، و5 صوبة زراعية، و10 ماكينات خياطة، و7 رؤوس غنم.

10

الفهرس