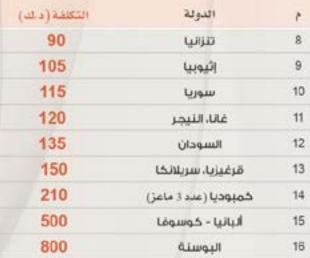

#### تنزانيا

| تكلمة البناء<br>(د.ك) | مدة الإنجاز<br>(شهراً) | مساحة المسجد<br>(م <sup>2</sup> ) | عدد المسلين | • |
|-----------------------|------------------------|-----------------------------------|-------------|---|
| 5,025                 | 10                     | 75                                | 125         | 1 |
| 6,030                 | 10                     | 90                                | 150         | 2 |
| 6,700                 | 10                     | 100                               | 166         | 3 |
| 8,040                 | 10                     | 120                               | 200         | 4 |

9,800

صورة استرشادية

إثيوبيا

جيبوتي

م عدد المصلين

1

2

3

| والصوتيات والفرش، | والحمامات، | المتوضأ | على  | يشتمل    |
|-------------------|------------|---------|------|----------|
|                   |            | لقف زنك | والس | والمتارة |

يشتمل على المتوضأ والحمامات، والصوتيات والأرضية سيراميك، والمنارة، والسقف زنك.