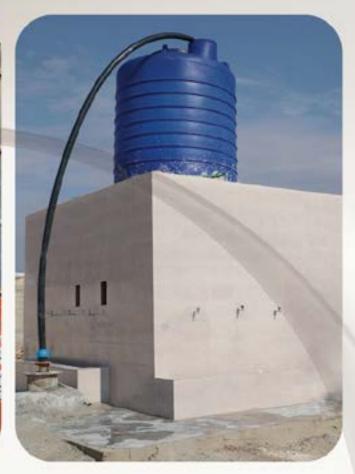

# براد ماء

| التكلية (د.ك)                       | الدولة    | r |
|-------------------------------------|-----------|---|
| (بلاستيك 2 منغية ) 50               | سريلانكا  | 1 |
| (بلاستيك 2 + حنفية) <b>60</b>       | لينان     | 2 |
| (م التر + 2 حندية، ستيل) <b>126</b> | سوريا     | 3 |
| (Realise 2) 150                     | بنغلاديش  | 4 |
| 200 (2 جنفية)                       | موريتانيا | 5 |
| (376 لتر + 3 حتقية) 200             | السودان   | 6 |
| (بلاستيك ، 403                      | اليمن     | 7 |

# اليمن

| التعلقة<br>(د.ك) | مدة الإنجاز<br>(أشهر) | عدد المستفيدين<br>(فرد) | عمق البئر<br>(م) | ¢ |
|------------------|-----------------------|-------------------------|------------------|---|
| 4,255            | 6                     | 2,000                   | 40               | 1 |
| 5,290            | 6                     | 2,000                   | 50               | 2 |
| 7,107            | 6                     | 3,000                   | 30               | 3 |
| 25,091           | 7                     | 6,500                   | 150              | 4 |
| 41,819           | 8                     | 7,500                   | 250              | 5 |