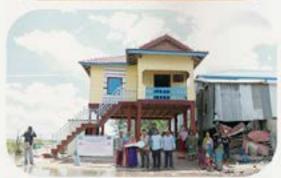

## بناء بيت

| التكلفة (دك)   | المساحة (م2) | عدد الغرف | الدولة    | م  |
|----------------|--------------|-----------|-----------|----|
| 1380           | 38           | 2         | اليمن     | 1  |
| 1,100 - 600    | 23 - 21      | 2         | نيبال     | 2  |
| 2,700 - 750    | 60 - 16      | 2-1       | السودان   | 3  |
| 2,750 - 1,450  | 50 - 40      | 2 - 2     | بنغلاديش  | 4  |
| 1,826 (زتك)    | 48           | 1         |           |    |
| 2,275 (خرسانة) | 30           | 1         | موريتانيا | 5  |
| 3,658 (خرسانة) | 45           | 1         |           |    |
| 1,875          | 56           | 2         | الصين     | 6  |
| 2,800 - 1,900  | 38           | 2         | الفلبين   | 7  |
| 2,350 - 1,975  | 50 - 42      | 2-2       | إندونيسيا | 8  |
| 2,200          | 39           | 3         | سريلائكا  | 9  |
| 3,600 - 2,870  | 60 - 42      | 3 - 2     | الصومال   | 10 |
| 3,000          | (تر موم)     | 2         | انبتي     | 11 |
| 3,000          | 60           | 2         | النيجر    | 12 |
| 3,000          | 40           | 2         | جيبوتي    | 13 |
| 3,100          | 43           | 2         | خمبوديا   | 14 |
| 4,400 - 3,100  | 60 - 42      | 3-2       | تنزليا    | 15 |
| 3,150          | 49           | 3         | ULÉ       | 16 |
| 3,450          | (تر ميم)     | 2         | کوسوفا    | 17 |
| 5,000          | (تر ميم)     | 2         | البوستة   | 18 |
| 7,000          | 70           | 2         | مرغيزيا   | 19 |

2024 /5 ±1/ 392

يهدف المشروع إلى توفير المسكن الملائم والأمن للأسر التي تعاني من عدم وجود مأوى يحفظ كرامتها. ويحميها من التشرد والضياع.

تتوفر دراسة لكل مشروع.

71

الفهرس

قيمة الوقفية

د.ك / شهريا 10 د.ك