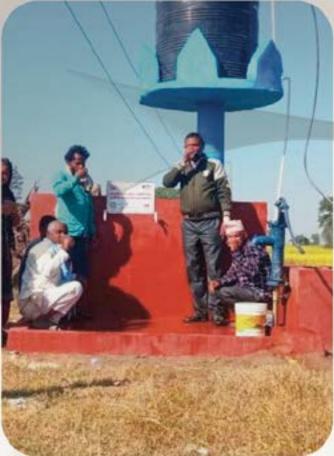

#### رقم الترخيص ج 39 / أخ 2 / 2024

الما، عماد الحياة، وسبب البقاء، لا يدرك عظيم نعمته إلا من حُرِمها، وصدق الله إذ يقول: ﴿ **وَجَعَلُنَا مِنَ المَّاء كُلَّ شَيْءٍ حَيَّ أَفَلاَ يُؤْمِنُونَ**﴾ (الأنياء:30)، لذا كان من أفضل الصدقة سُقيا الماء، ومن أعظم الأجور توفيره لكل كبدٍ رطبة، وقد دخل رجل الجنة بسقي كلب عطشان، فما بالك بسقي الإنسان (( وهنا؛ تجدون باقة متنوعة من مشاريع المياه والآبار في انتظار دعمكم وعطائكم الكريم.

# براد ماء

| التكلية (د.ك)                       | الدولة    | r |
|-------------------------------------|-----------|---|
| (بلاستيك 2 منغية ) 50               | سريلانكا  | 1 |
| (بلاستيك 2 + حنفية) <b>60</b>       | لينان     | 2 |
| (م التر + 2 حندية، ستيل) <b>126</b> | سوريا     | 3 |
| (Realise 2) 150                     | بنغلاديش  | 4 |
| 200 (2 جنفية)                       | موريتانيا | 5 |
| (376 لتر + 3 حتقية) 200             | السودان   | 6 |
| (بلاستيك ، 403                      | اليمن     | 7 |