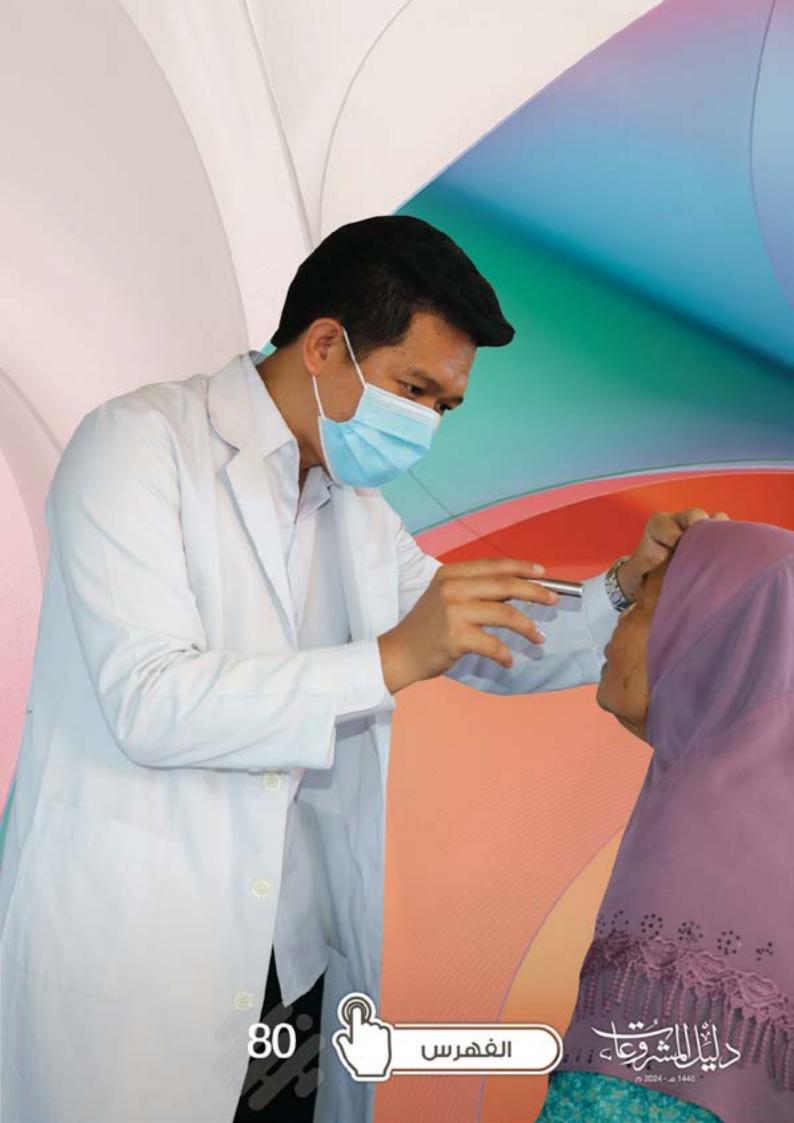

# مشروعات طبية

عن أبي هريرة قال: قال رسول الله ﷺ: والله في عون العبد ما كان العبد في عون أخيه. (صحيح مسلم)

أقسى ما في الوجود آهات مريض لا تجد آذاناً صاغية، وصرخات موجوع لا تجد كفاً حائية، وآلام مكلوم لا تجد ترياقاً وسكينة، وكم من يبحث عمن ينظر إليه بعين العطف، ويعود عليه بلحظات الرحمة، والرحمة العالمية أتاحت في ذلك خير باب للإحسان، انطلاقاً من قول المصطفى في : (من ضرج عن مؤمن كرية من كرب الدنيا فرج الله عنه كرية من كرب يوم القيامة) (رواء سلم)، من خلال المساهمة في إبراء المريض المكروب، خاصة ومؤشرات الرعاية الصحية في أدنى مستوياتها: وفقاً لبيانات البنك الدولي، فامدد يداً حانية، عسى المولى أن يكتب بها الشفاء، ويحل بها عليك الخير والبركة.

### عملية عيون

| التكلية (د.ك) | الدولة                               | * |
|---------------|--------------------------------------|---|
| 30-20         | بنغلاديش (جراحية - جهاز الفاخو)      | 1 |
| 40            | النيجر - أندونيسيا-تنزائيا-موريتانيا | 2 |
| 45            | سريلانكا - الصومال                   | 3 |
| 60            | جيبوتي                               | 4 |
| 62            | اليمن                                | 5 |
| 71            | سوريا                                | 6 |
| 130           | السودان                              | 7 |