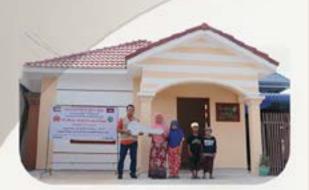

## بناء بيت

| التكلفة (دك)   | المساحة (م2) | عدد الغرف | الدولة    | م  |
|----------------|--------------|-----------|-----------|----|
| 1380           | 38           | 2         | اليمن     | 1  |
| 1,100 - 600    | 23 - 21      | 2         | نيبال     | 2  |
| 2,700 - 750    | 60 - 16      | 2-1       | السودان   | 3  |
| 2,750 - 1,450  | 50 - 40      | 2 - 2     | بنغلاديش  | 4  |
| 1,826 (زتك)    | 48           | 1         |           |    |
| 2,275 (خرسانة) | 30           | 1         | موريتانيا | 5  |
| 3,658 (خرسانة) | 45           | 1         |           |    |
| 1,875          | 56           | 2         | الصين     | 6  |
| 2,800 - 1,900  | 38           | 2         | الفلبين   | 7  |
| 2,350 - 1,975  | 50 - 42      | 2-2       | إندونيسيا | 8  |
| 2,200          | 39           | 3         | سريلائكا  | 9  |
| 3,600 - 2,870  | 60 - 42      | 3 - 2     | الصومال   | 10 |
| 3,000          | (تر موم)     | 2         | انبتي     | 11 |
| 3,000          | 60           | 2         | النيجر    | 12 |
| 3,000          | 40           | 2         | جيبوتي    | 13 |
| 3,100          | 43           | 2         | خمبوديا   | 14 |
| 4,400 - 3,100  | 60 - 42      | 3-2       | تنزليا    | 15 |
| 3,150          | 49           | 3         | ULÉ       | 16 |
| 3,450          | (تر ميم)     | 2         | کوسوفا    | 17 |
| 5,000          | (تر ميم)     | 2         | البوستة   | 18 |
| 7,000          | 70           | 2         | مرغيزيا   | 19 |

2024 /5 ±1/ 392

يهدف المشروع إلى توفير المسكن الملائم والأمن للأسر التي تعاني من عدم وجود مأوى يحفظ كرامتها. ويحميها من التشرد والضياع.

تتوفر دراسة لكل مشروع.

71

الفهرس

قيمة الوقفية

د.ك / شهريا 10 د.ك