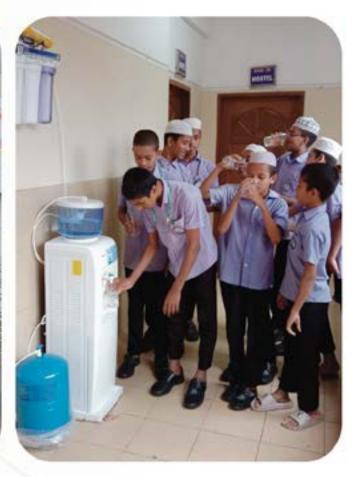

# براد ماء

| التكلية (د.ك)                       | الدولة    | r |
|-------------------------------------|-----------|---|
| (بلاستيك 2 منغية ) 50               | سريلانكا  | 1 |
| (بلاستيك 2 + حنفية) <b>60</b>       | لينان     | 2 |
| (م التر + 2 حندية، ستيل) <b>126</b> | سوريا     | 3 |
| (Realise 2) 150                     | بنغلاديش  | 4 |
| 200 (2 جنفية)                       | موريتانيا | 5 |
| (376 لتر + 3 حتقية) 200             | السودان   | 6 |
| (بلاستيك ، 403                      | اليمن     | 7 |