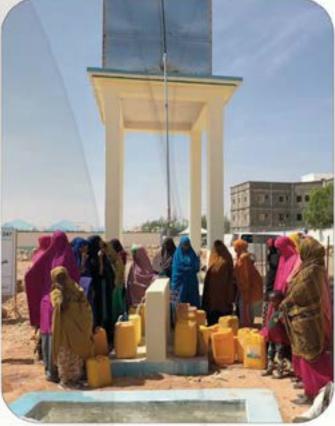

# اليمن

| التعلقة<br>(د.ك) | مدة الإنجاز<br>(أشهر) | عدد المستفيدين<br>(فرد) | عمق البئر<br>(م) | ¢ |
|------------------|-----------------------|-------------------------|------------------|---|
| 4,255            | 6                     | 2,000                   | 40               | 1 |
| 5,290            | 6                     | 2,000                   | 50               | 2 |
| 7,107            | 6                     | 3,000                   | 30               | 3 |
| 25,091           | 7                     | 6,500                   | 150              | 4 |
| 41,819           | 8                     | 7,500                   | 250              | 5 |

مl: مضخة - خزان 3،000 لتر ألواح طاقة شمسية وشبكة تمديد وحوض ماء.

م2: مضخة - خزان 4.000 لتر ألواح طاقة شمسية وشبكة تمديد وحوض ماء.

م3: مضغة - خزان 10.000 لتر ألواح طاقة شمسية وشبكة تمديد وحوض ماء.

م4 – 5: ارتوازي مع مضخة كهربائية تعمل بالطافة الشمسية وخزان 30.000 لتر وشبكة تمديد وحوض ماء.