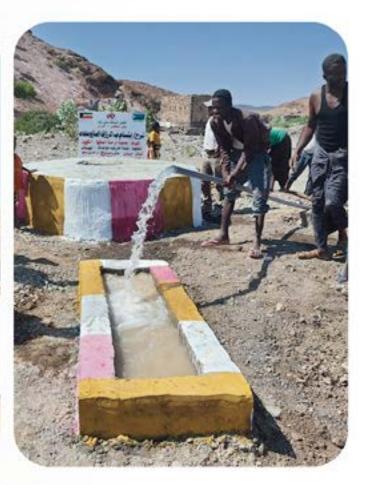

#### رقم الترخيص ج 39 / أخ 2 / 2024

الما، عماد الحياة، وسبب البقاء، لا يدرك عظيم نعمته إلا من حُرِمها، وصدق الله إذ يقول: ﴿ **وَجَعَلُنَا مِنَ المَّاء كُلَّ شَيْءٍ حَيَّ أَفَلاَ يُؤْمِنُونَ**﴾ (الأنياء:30)، لذا كان من أفضل الصدقة سُقيا الماء، ومن أعظم الأجور توفيره لكل كبدٍ رطبة، وقد دخل رجل الجنة بسقي كلب عطشان، فما بالك بسقي الإنسان (( وهنا؛ تجدون باقة متنوعة من مشاريع المياه والآبار في انتظار دعمكم وعطائكم الكريم.

# براد ماء

| التكلية (د.ك)                       | الدولة    | r |
|-------------------------------------|-----------|---|
| (بلاستيك 2 منغية ) 50               | سريلانكا  | 1 |
| (بلاستيك 2 + حنفية) <b>60</b>       | لينان     | 2 |
| (م التر + 2 حندية، ستيل) <b>126</b> | سوريا     | 3 |
| (Realise 2) 150                     | بنغلاديش  | 4 |
| 200 (2 جنفية)                       | موريتانيا | 5 |
| (376 لتر + 3 حتقية) 200             | السودان   | 6 |
| (بلاستيك ، 403                      | اليمن     | 7 |