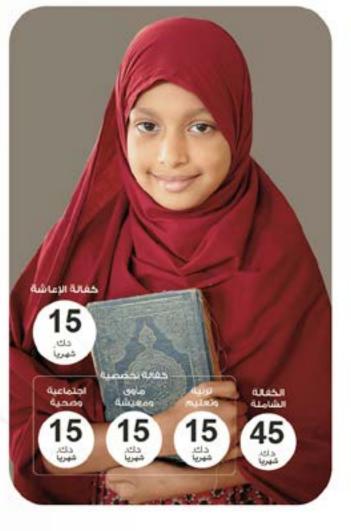

## أنواع كغالات الأيتام

كفالة الرعاية الشاملة؛ كفالة متكاملة للأيتام المقيمين في المجمعات التنموية، حيث يتلقى فيها اليتيم خدمات الرعاية (التعليمية، التربوية، الصحية، الايواء، الإعاشة). الكفالة التخصصية: وتخصص للأيتام الذين يتلقون أحد الرعايات التالية: (رعاية مأوى ومعيشة، رعاية تربية وتعليم، رعاية اجتماعية وصحية)، وتكون مخصصة للمقيمين في المجمعات التنموية (فقط).

كفالة الإعاشة: كفالة جزئية تساهم ليَّ تأمين احتياجات الأيتام الأساسية .

الفھرس

2024/124/392